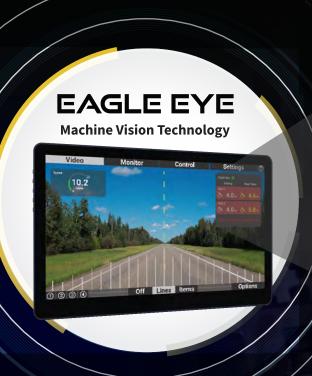

# EAGLE EYE Machine Vision Technology

### **Eagle Eye In Action**

Eagle Eye automatically measures the width of lines at the point of application, displaying them on your HDVO/DL-18 screen to confirm consistency with your setup and specifications.