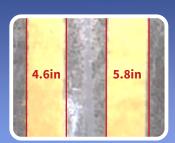

### **Eagle Eye In Action**

Eagle Eye automatically measures the width of lines at the point of application, displaying them on your HDVO/DL-18 screen to confirm consistency with your setup and specifications.

#### DISPLAY

| Eye 🛑  |                  |          |
|--------|------------------|----------|
| etting | Re               | eal-Time |
|        |                  |          |
| 4.0 in | 8                | 4.6 in   |
|        |                  |          |
| 4 O in | B                | 5.8 in   |
| 7.0    | ν.               | 0.0      |
|        |                  |          |
|        | 4.0 in<br>4.0 in | 4.0 in   |