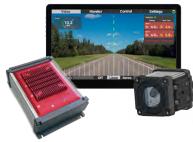

### **Eagle Eye In Action**

Eagle Eye automatically measures the width of lines at the point of application, displaying them on your HDVO/DL-18 screen to confirm consistency with your setup and specifications.

#### DISPLAY

| Eye 🛑  |                  |          |
|--------|------------------|----------|
| etting | Re               | eal-Time |
|        |                  |          |
| 4.0 in | 8                | 4.6 in   |
|        |                  |          |
| 4 O in | B                | 5.8 in   |
| 7.0    | ν.               | 0.0      |
|        |                  |          |
|        | 4.0 in<br>4.0 in | 4.0 in   |

#### **EAGLE EYE:**

- Shows line width misconfigurations
- Alerts of line color inconsistencies