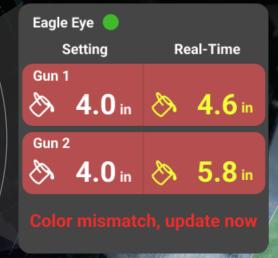

#### DISPLAY

| Eye 🛑  |                  |          |
|--------|------------------|----------|
| etting | Re               | eal-Time |
|        |                  |          |
| 4.0 in | 8                | 4.6 in   |
|        |                  |          |
| 4 O in | B                | 5.8 in   |
| 7.0    | ν.               | 0.0      |
|        |                  |          |
|        | 4.0 in<br>4.0 in | 4.0 in   |

#### **EAGLE EYE:**

- Shows line width misconfigurations
- Alerts of line color inconsistencies